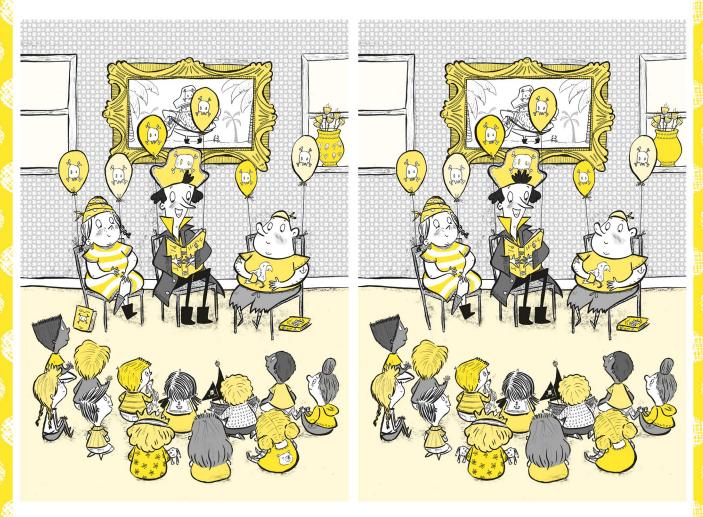

## SPOT THE DIFFERENCE

Can you spot the difference between these two pictures? There are five differences altogether. Find them all and see if you can be a great detective too – just like Stick and Fetch!

Answers: 1. The decoration has disappeared from the vase. 2. The pirate reading the book has more hair. 3. A book is missing from the floor. 4. One of the children has an extra bunny toy.  $\overline{5}$ . A picture of a bear is missing from a girl's dress.