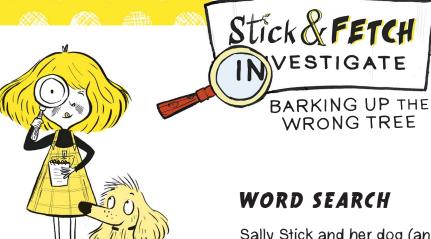

Sally Stick and her dog (and best friend) Fetch need YOU! Can you find 10 words to help them become the best detectives in town?

SEARCH LIST

☐ ALIAS

☐ CLUE

☐ DEDUCE

☐ DETECTIVE

☐ DISGUISE

☐ HUNCH

☐ INVESTIGATE

☐ SHADOW

☐ SPY

☐ TRACE

| S | Н | Α | D | 0 | W | F | Н | D | J | G |
|---|---|---|---|---|---|---|---|---|---|---|
| Н | В | D | Ε | Т | Е | O | Т | ı | ٧ | E |
| К | U | F | R | 1 | × | ٦ | 0 | S | М | В |
| D | 0 | N | В | Q | К | W | F | G | R | Р |
| J | E | Р | С | G | > | O | L | U | E | J |
| Α | К | D | F | Н | Υ | J | В | ı | Н | ٧ |
| L | В | Q | U | W | М | Ε | К | S | Р | Υ |
| I | N | L | X | С | U | R | Υ | E | Α | W |
| A | F | 0 | К | J | E | Р | Q | X | U | В |
| S | G | Н | Т | R | Α | С | E | М | F | К |
| ı | N | V | E | S | Т | ı | G | Α | Т | Ε |